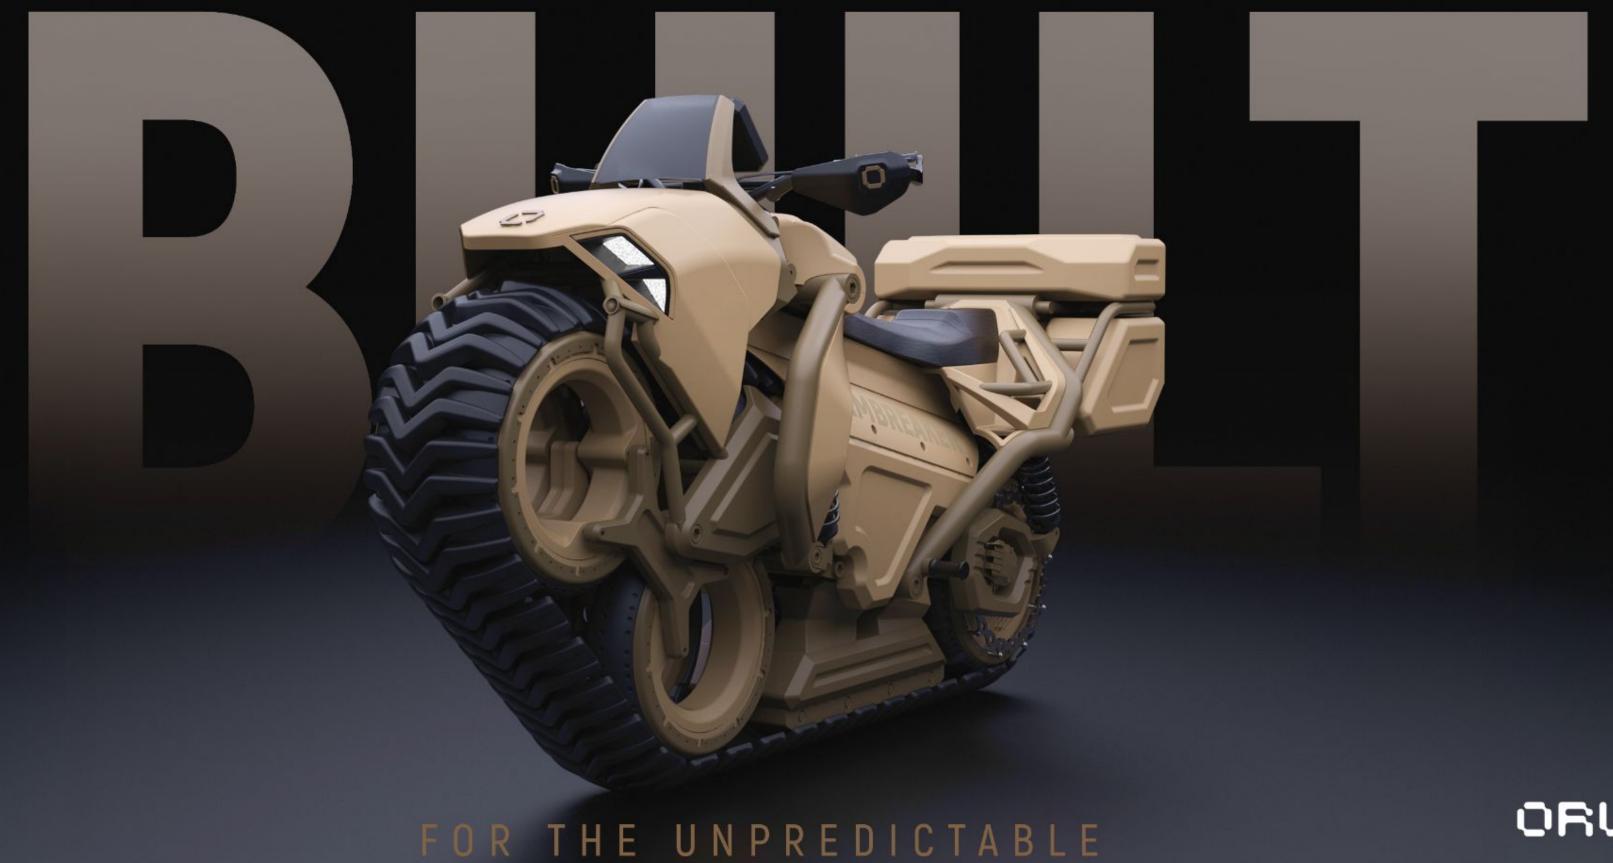

# **BUILT FOR THE UNPREDICTABLE**

## **BUILT FOR THE UNPREDICTABLE**

### **BUILT FOR THE UNPREDICTABLE**

**BUILT FOR THE UNPREDICTABLE** 

13x more than Motorcycles

### **AN OFF-ROAD BEAST**

Weight: ~225 Kg

Power: up to 400 hp (298 KW)

Torque: up to 2.400 Nm

Max payload: 225 Kg

PROFESSIONAL & ENTHUSIASTS

BORDER PATROL SAR, SOF