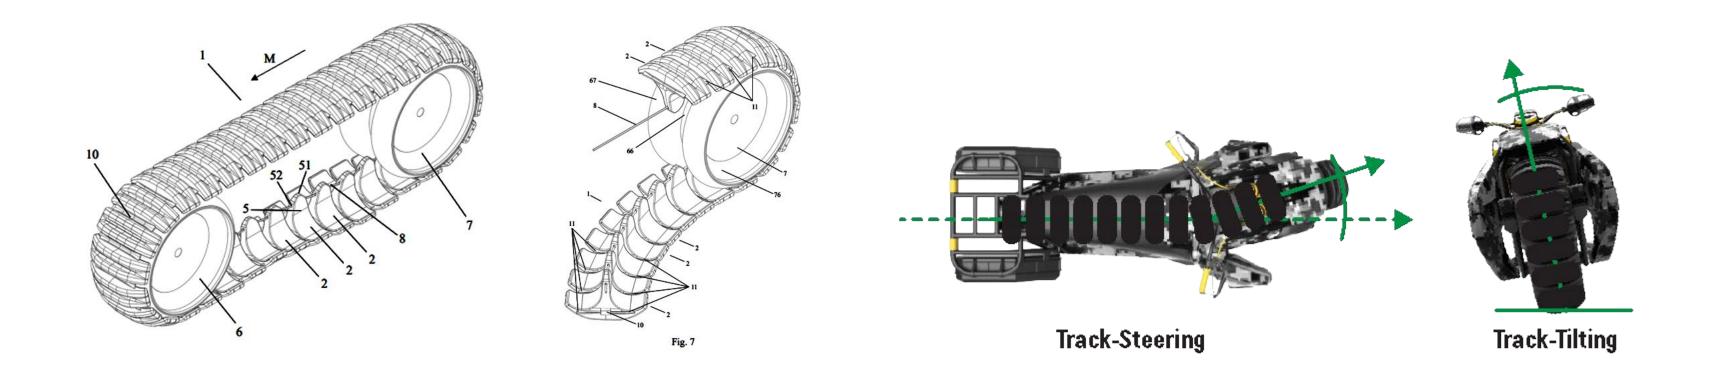

### **PROPRIETARY SYSTEM**

The power of a track system with the steering and tilting of a motorcycle.