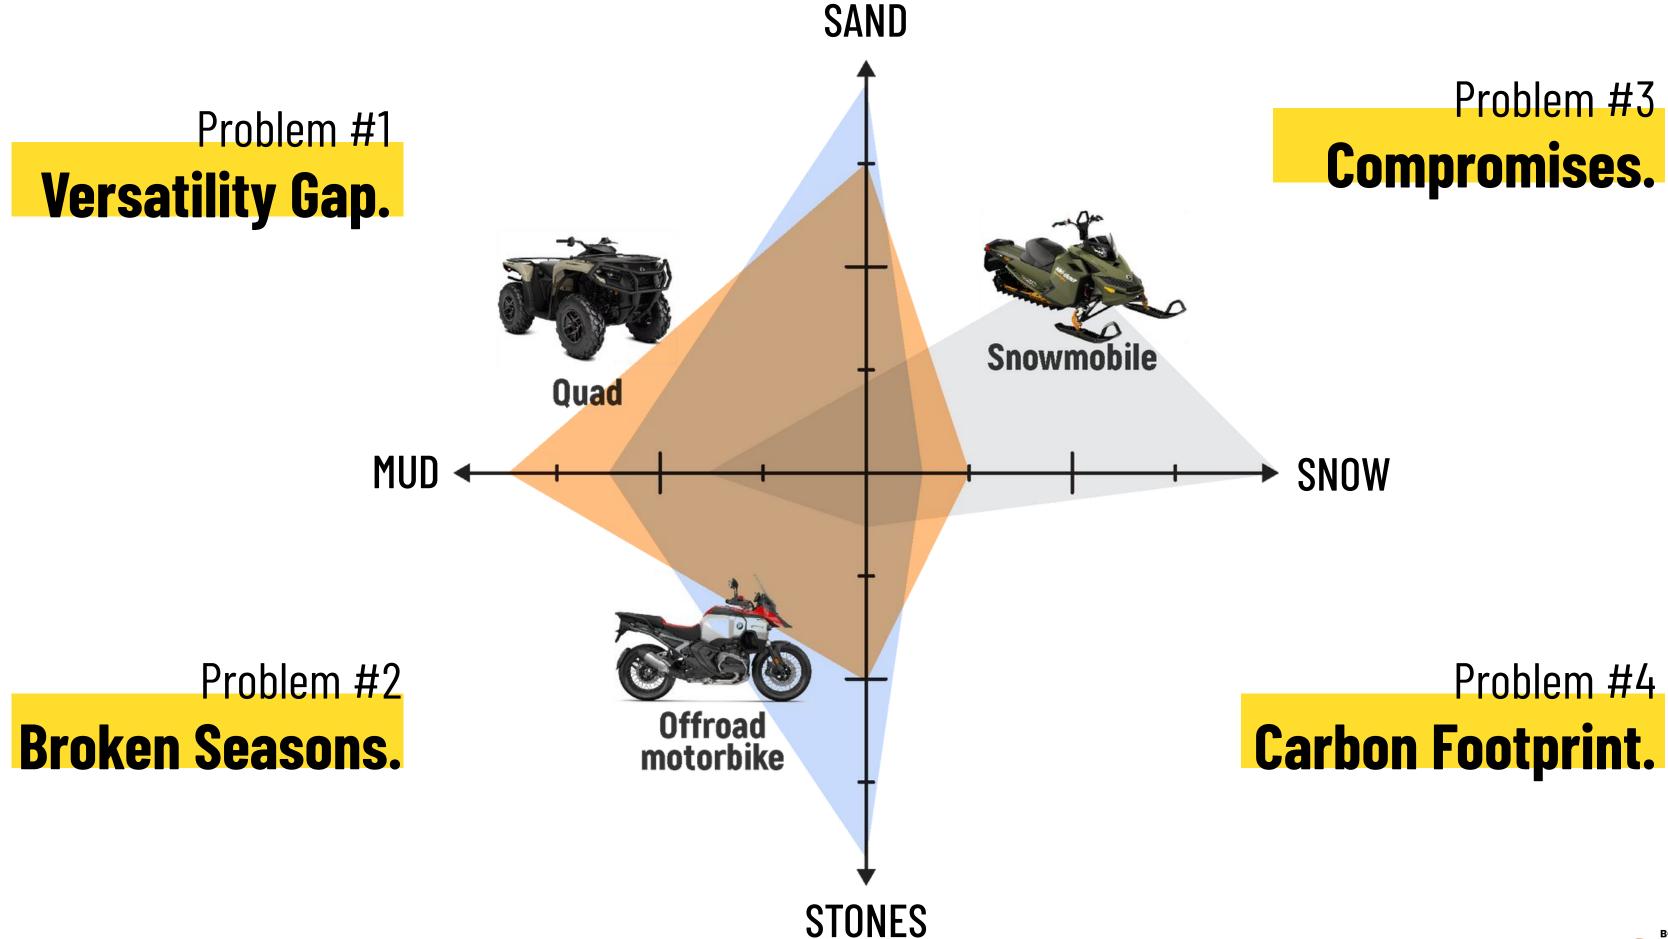

# THE ORUGA UNITRACKTM

### **PROPRIETARY SYSTEM**

The power of a track system with the steering and tilting of a motorcycle.