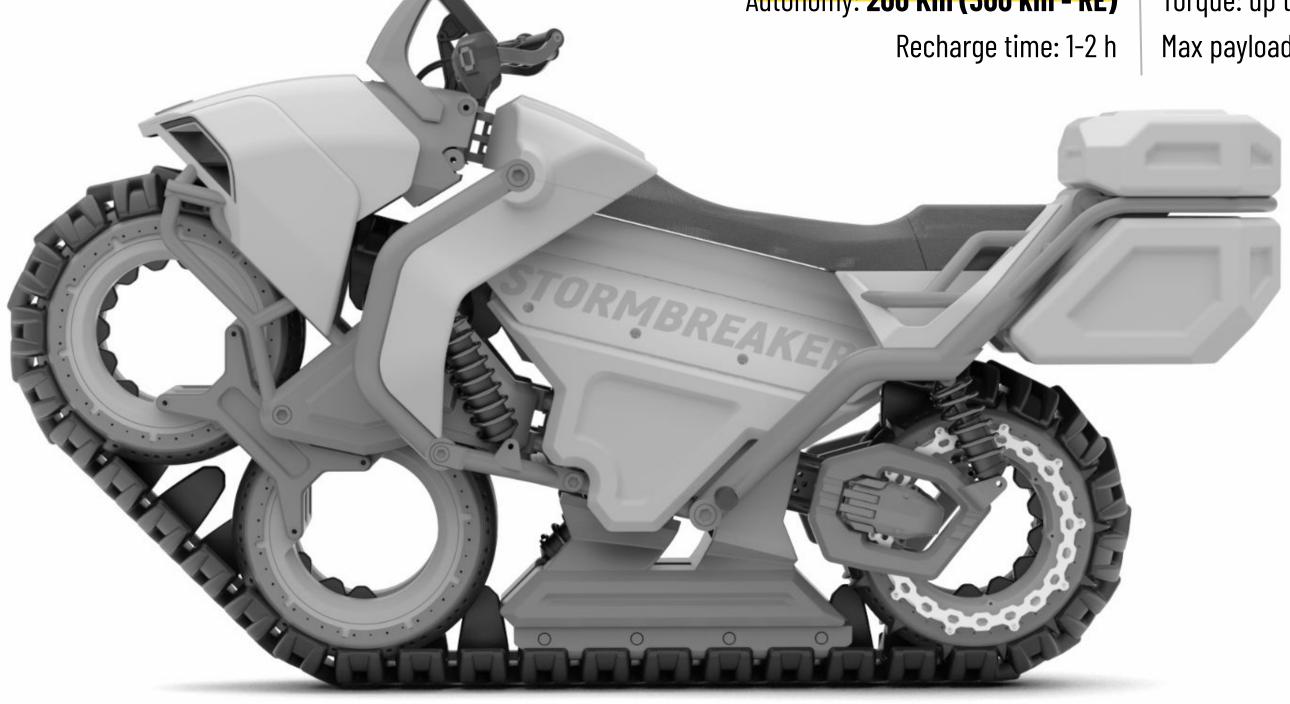

### UNPARALLELED PERFORMANCE

Speed: up to 180 Km/h

Acceleration: 0-100 Km/h in 3"

Autonomy: **200 Km (300 km - RE)** 

### **AN OFF-ROAD BEAST**

Weight: ~225 Kg

Power: up to 400 hp (298 KW)

Torque: up to 2.400 Nm

Max payload: 225 Kg

PROFESSIONAL & ENTHUSIASTS

BORDER PATROL SAR, SOF