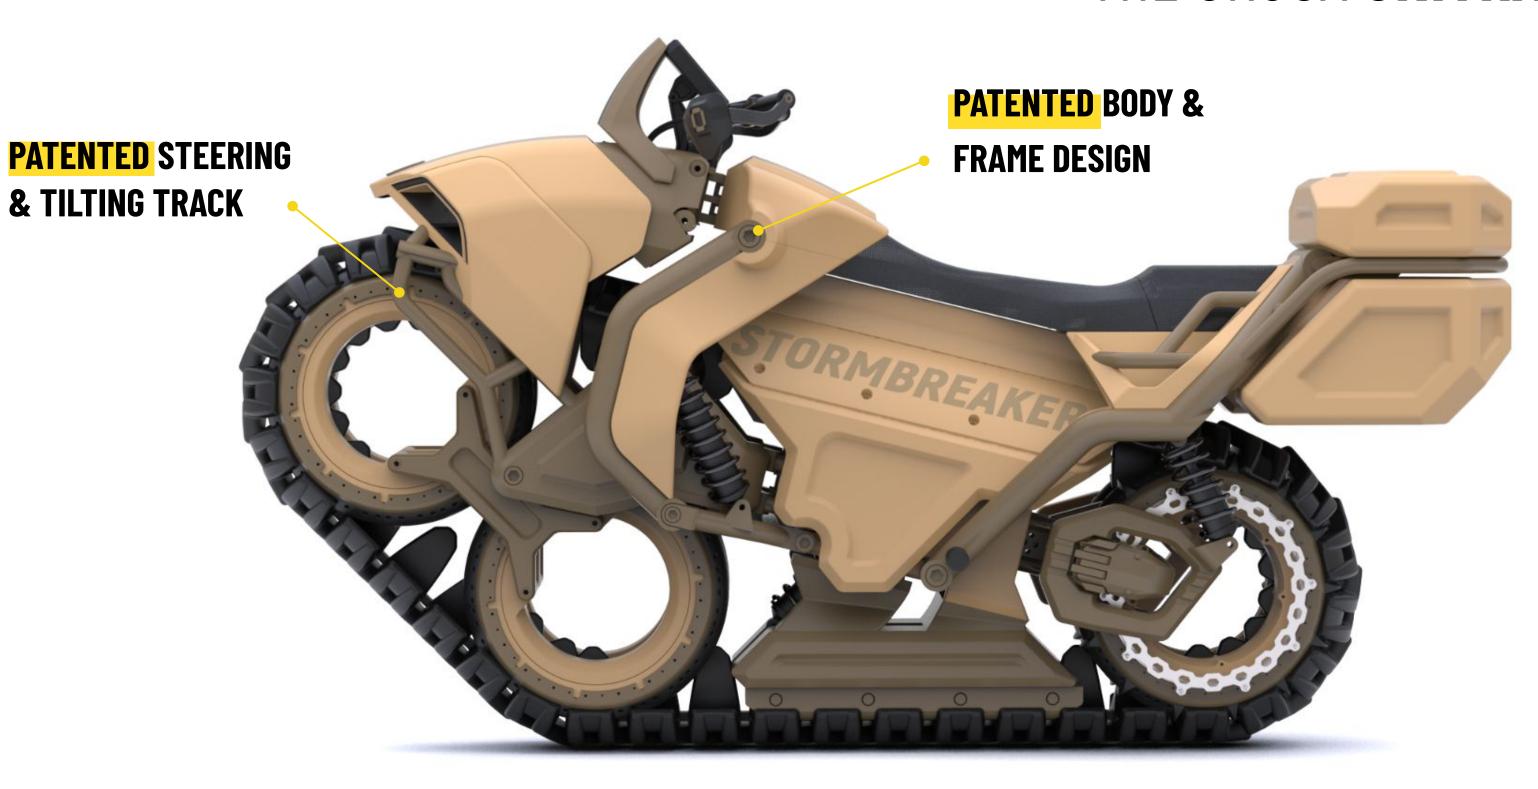

### **PROPRIETARY SYSTEM**

The power of a track system with the steering and tilting of a motorcycle.

### 3. IP & TECHNOLOGY

2 Pending Patents for Technology1 Pending Patent for Design2 International Patents Filled