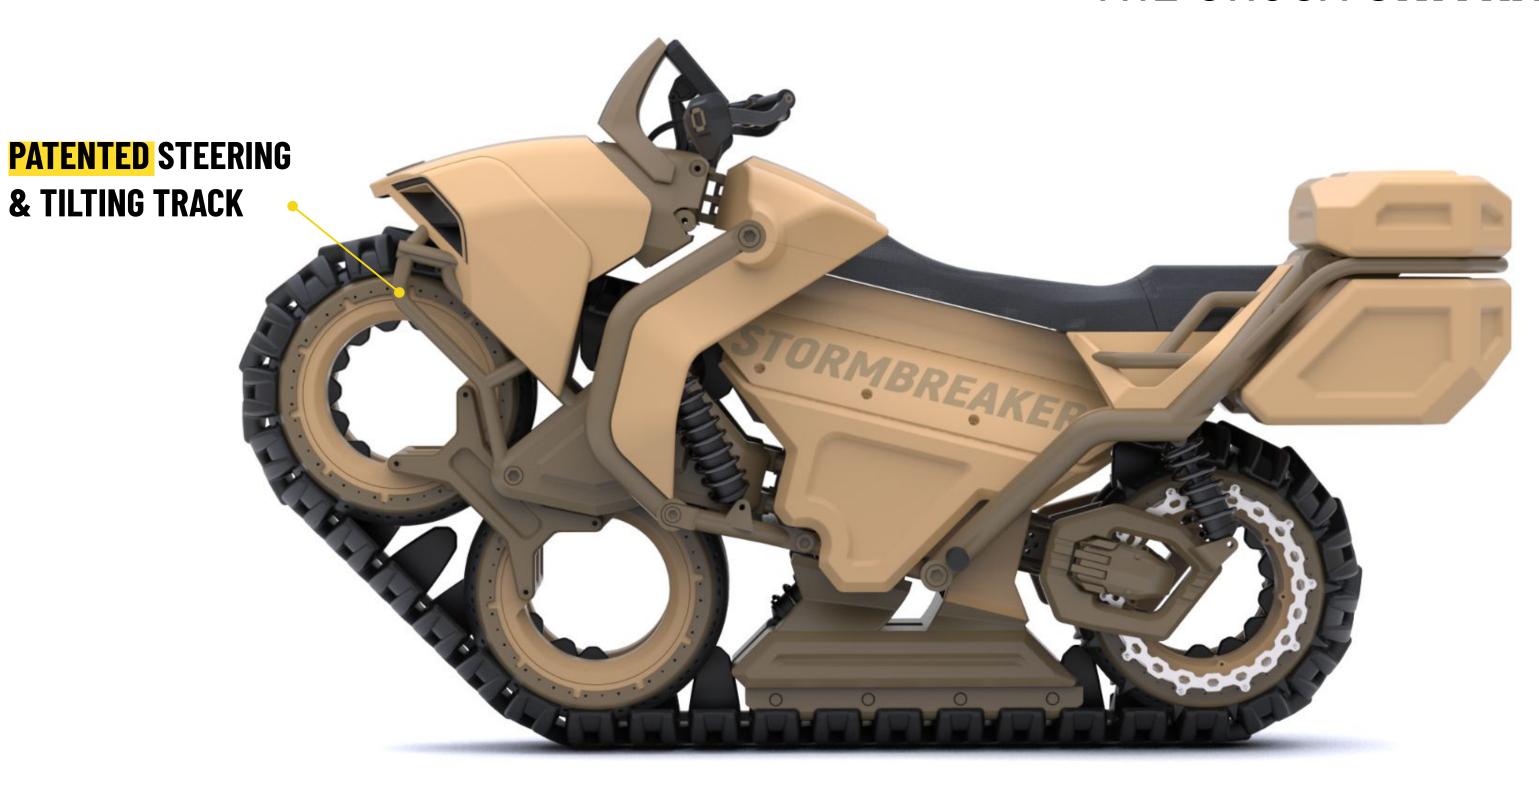

### **PROPRIETARY SYSTEM**

The power of a track system with the steering and tilting of a motorcycle.