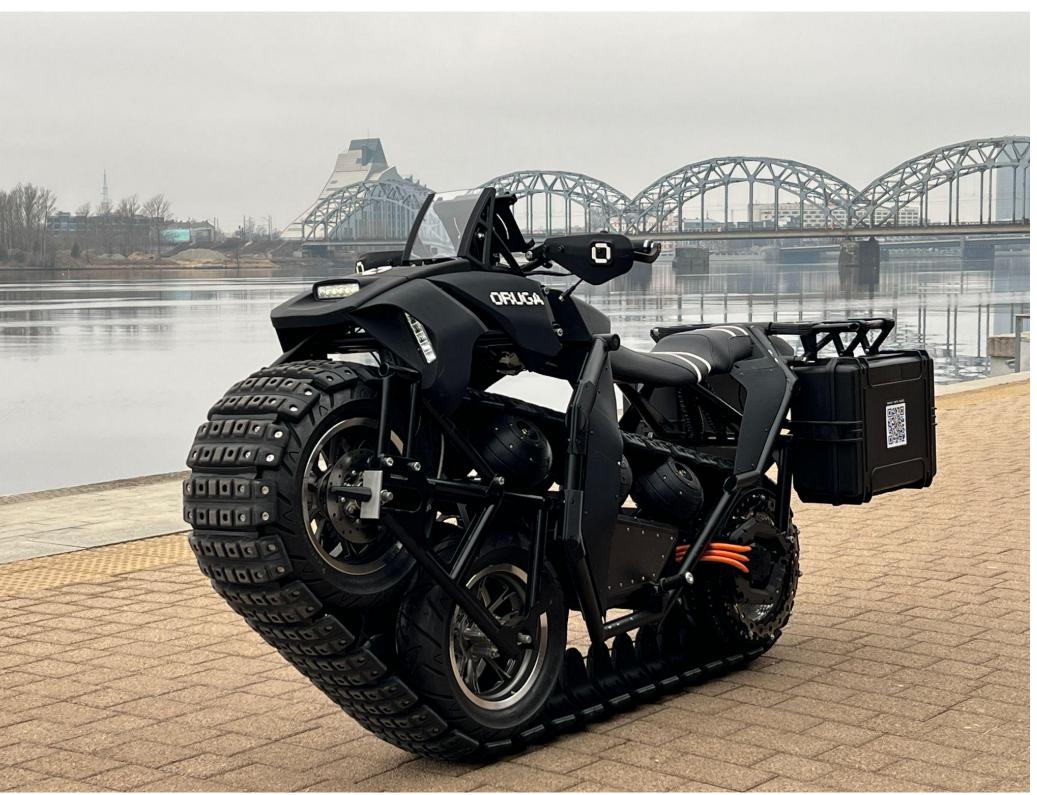

### **PROPRIETARY SYSTEM**

The power of a track system with the steering and tilting of a motorcycle.

### UNPARALLELED PERFORMANCE

Speed: up to 180 Km/h

Acceleration: 0-100 Km/h in 3"

Autonomy: **200 Km (300 km - RE)** 

### **AN OFF-ROAD BEAST**

Weight: ~225 Kg

Power: up to 400 hp (298 KW)

Torque: up to 2.400 Nm

Max payload: 225 Kg

PROFESSIONAL & ENTHUSIASTS

BORDER PATROL SAR, SOF