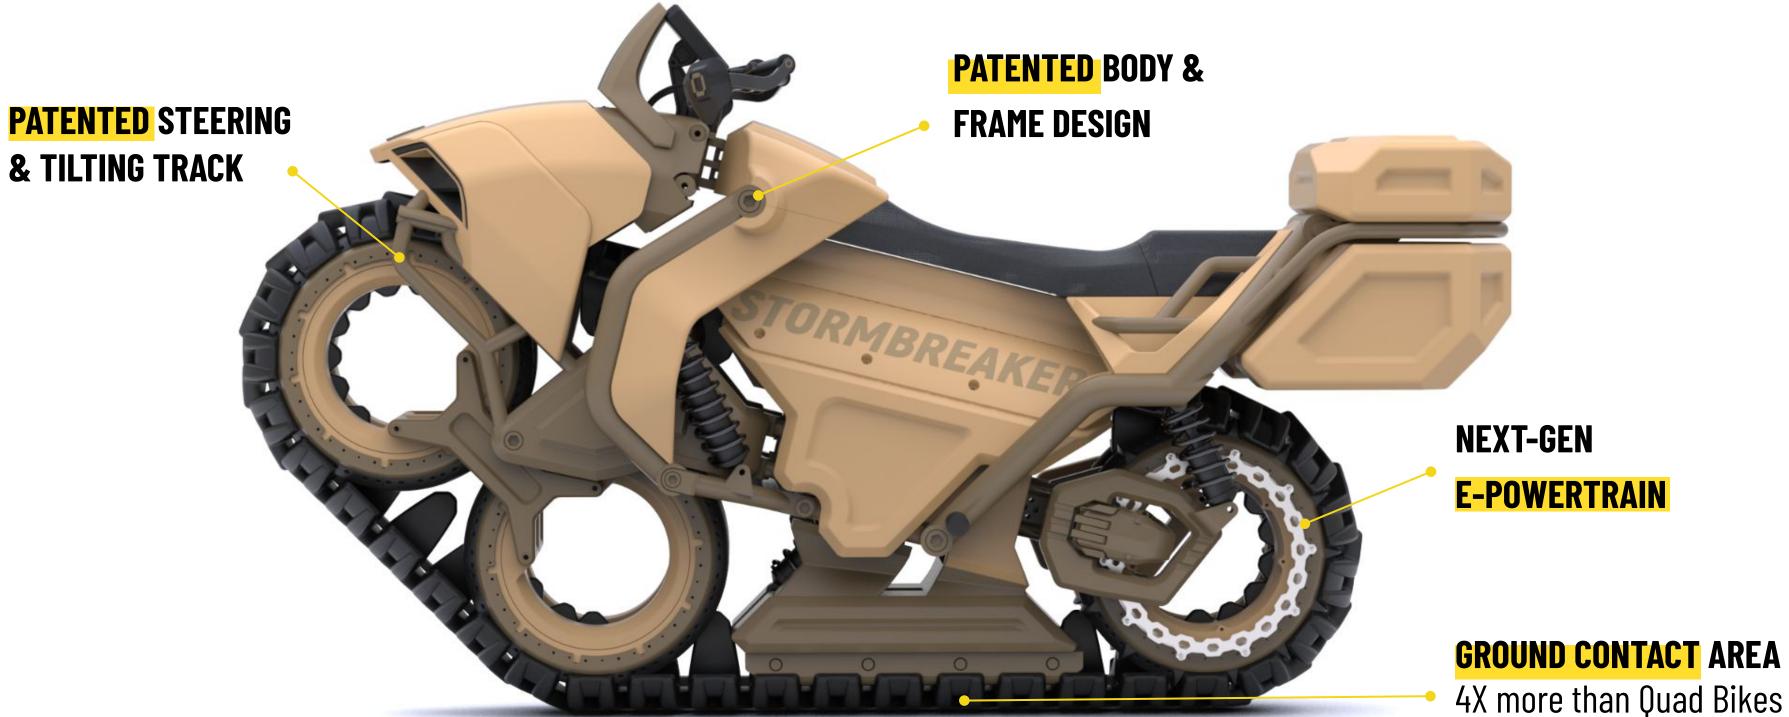

### **PROPRIETARY SYSTEM**

The power of a track system with the steering and tilting of a motorcycle.

### UNPARALLELED PERFORMANCE

Speed: up to 180 Km/h

Acceleration: 0-100 Km/h in 3"

Autonomy: **200 Km (300 km - RE)** 

### **AN OFF-ROAD BEAST**

Weight: ~225 Kg

Power: up to 400 hp (298 KW)

Torque: up to 2.400 Nm

Max payload: 225 Kg

PROFESSIONAL & ENTHUSIASTS

BORDER PATROL SAR, SOF

### 3. IP & TECHNOLOGY

2 Pending Patents for Technology1 Pending Patent for Design2 International Patents Filled