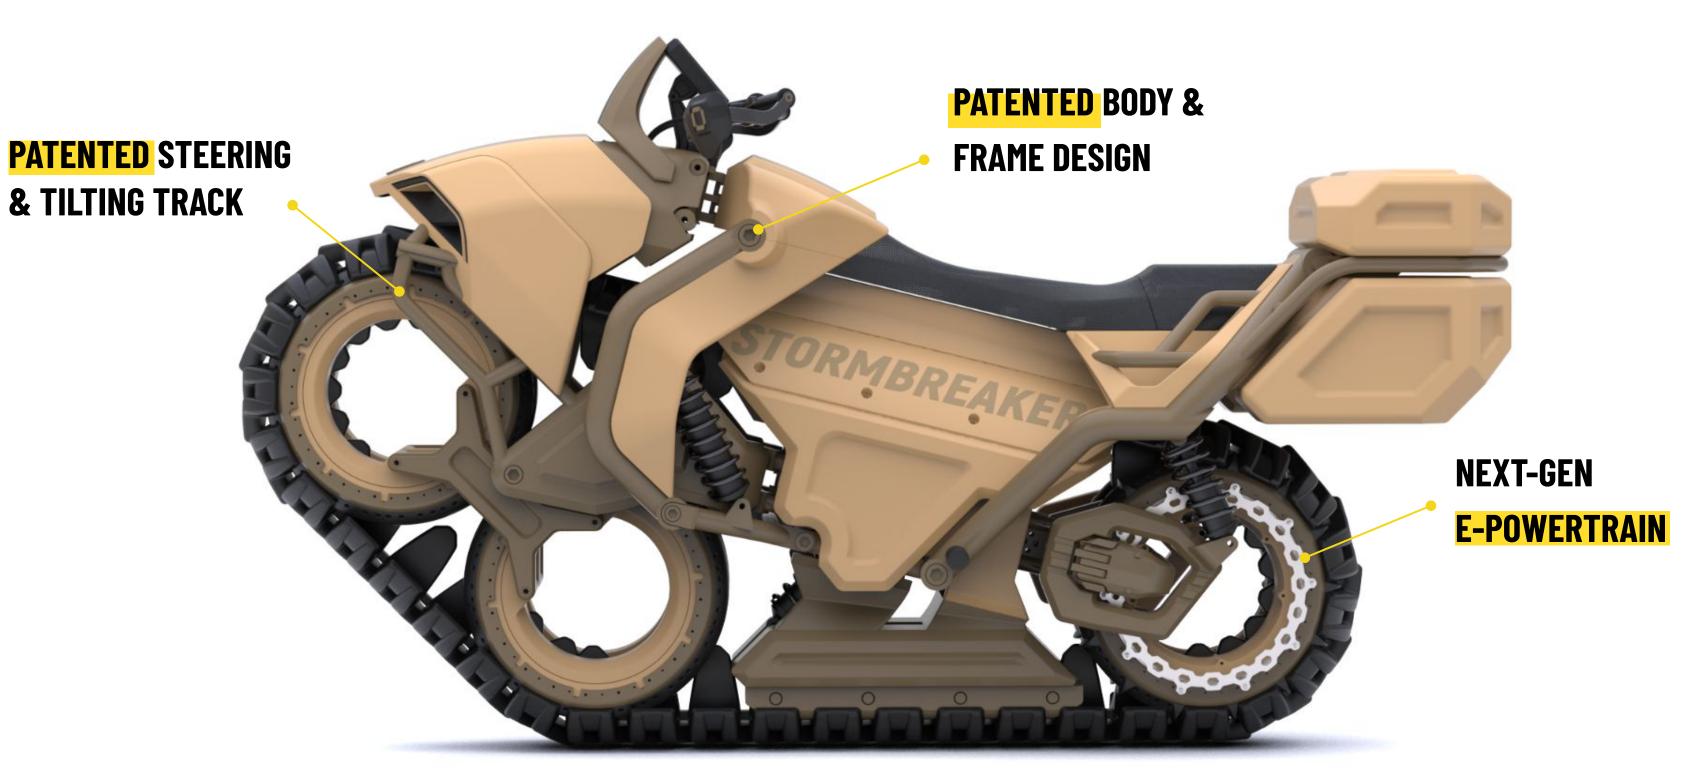

### **PROPRIETARY SYSTEM**

The power of a track system with the steering and tilting of a motorcycle.

### UNPARALLELED PERFORMANCE

Speed: up to 180 Km/h

Acceleration: 0-100 Km/h in 3"

Autonomy: **200 Km (300 km - RE)** 

### **AN OFF-ROAD BEAST**

Weight: ~225 Kg

Power: up to 400 hp (298 KW)

Torque: up to 2.400 Nm

Max payload: 225 Kg

PROFESSIONAL & ENTHUSIASTS

BORDER PATROL SAR, SOF

### 3. IP & TECHNOLOGY

2 Pending Patents for Technology1 Pending Patent for Design2 International Patents Filled