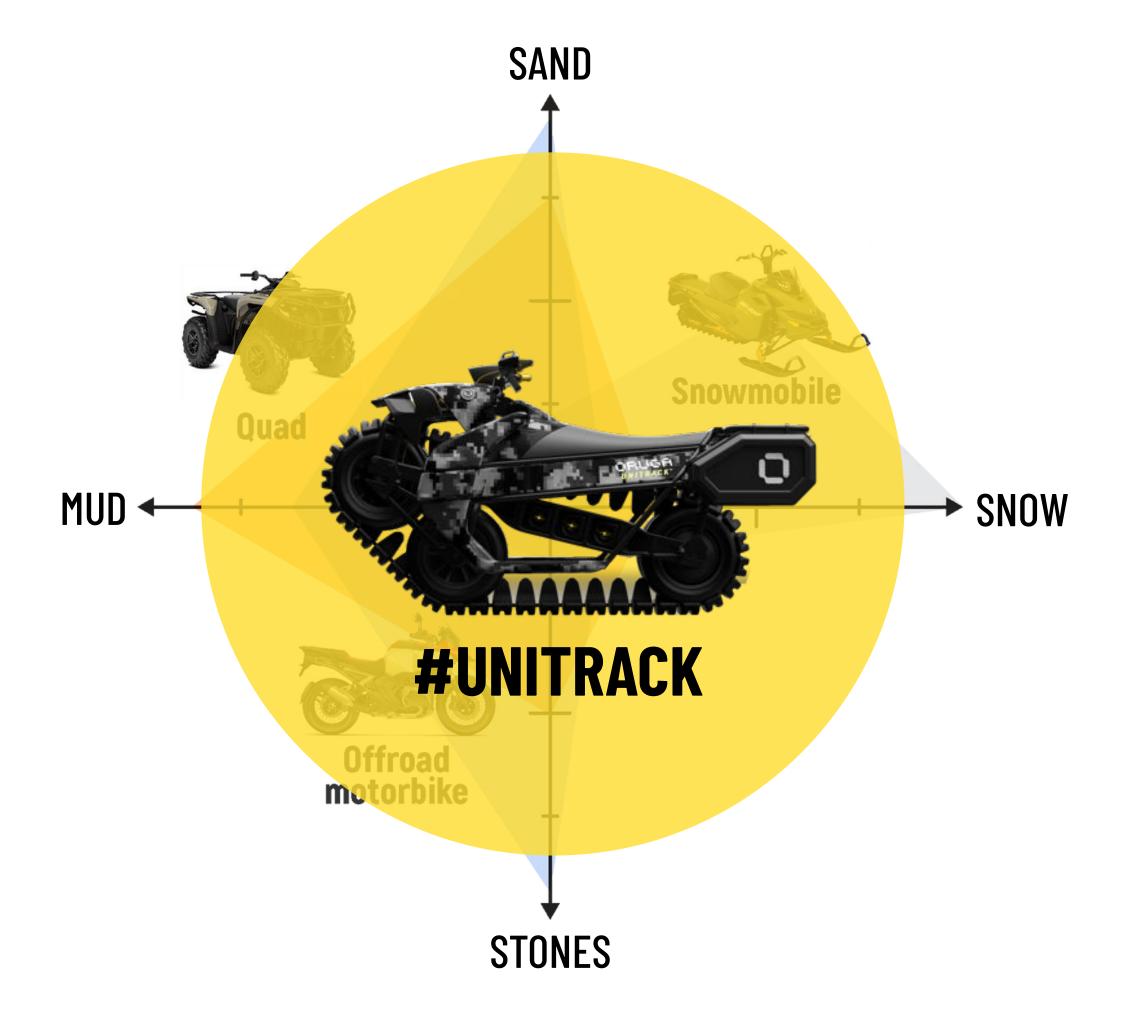

# THE ORUGA UNITRACKTM

### **PROPRIETARY SYSTEM**

The power of a track system with the steering and tilting of a motorcycle.