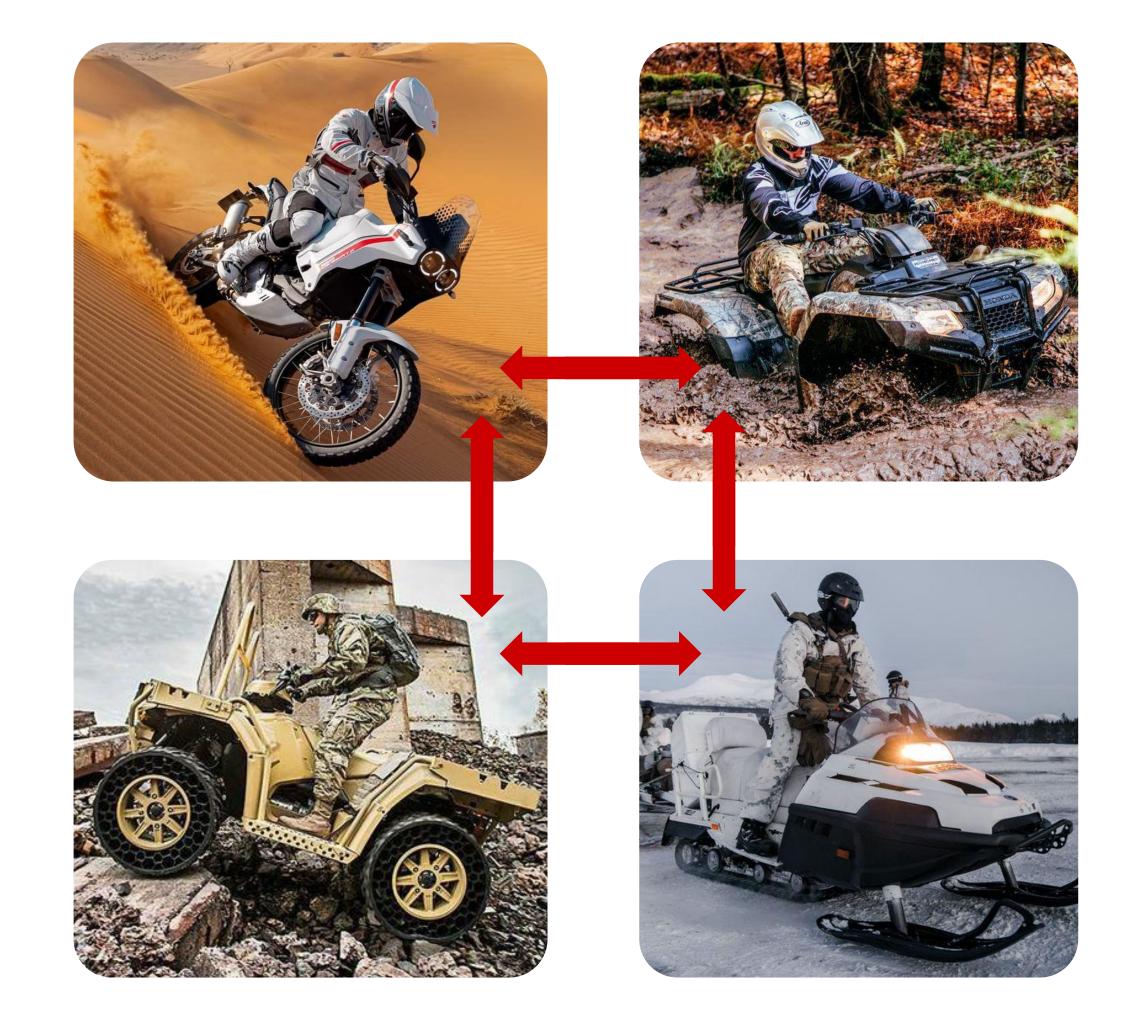

### **PROPRIETARY SYSTEM**

The power of a track system with the steering and tilting of a motorcycle.

### **AN OFF-ROAD BEAST**

Weight: ~225 Kg

Power: up to 400 hp (298 KW)

Torque: up to 2.400 Nm

Max payload: 225 Kg

PROFESSIONAL & ENTHUSIASTS

BORDER PATROL SAR, SOF