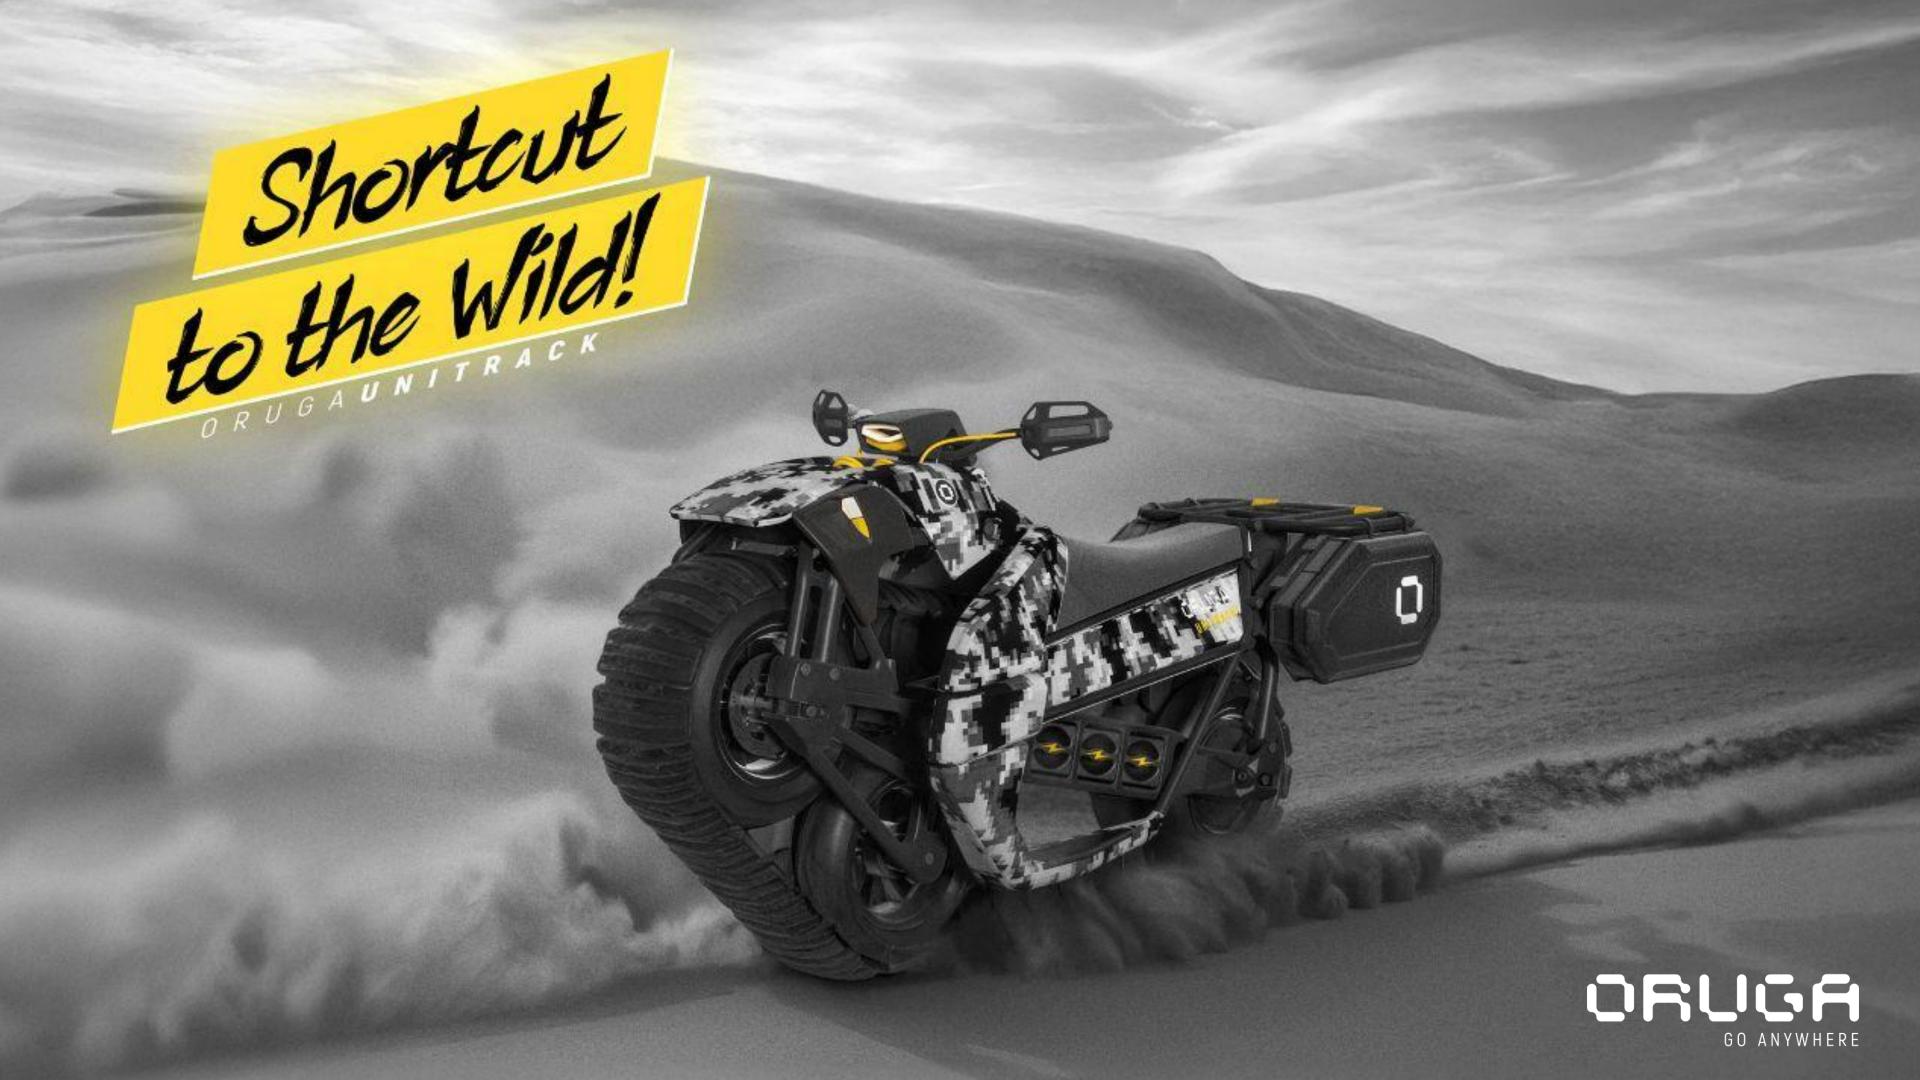

# THE ORUGA UNITRACKTM

# **BUILT FOR THE UNPREDICTABLE**

### **PROPRIETARY SYSTEM**

The power of a track system with the steering and tilting of a motorcycle.

### **AN OFF-ROAD BEAST**

Weight: ~225 Kg

Power: up to 400 hp (298 KW)

Torque: up to 2.400 Nm

Max payload: 225 Kg

PROFESSIONAL & ENTHUSIASTS

BORDER PATROL SAR, SOF