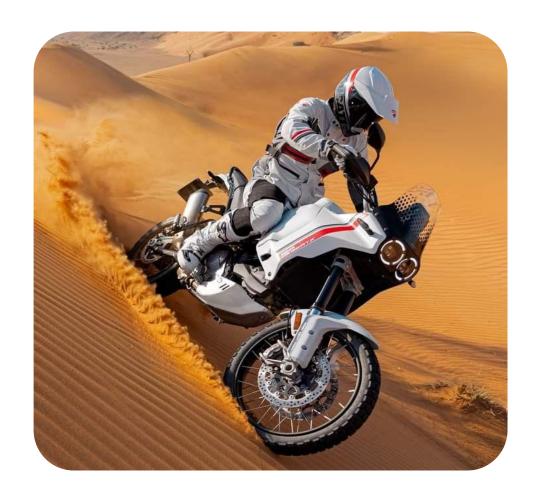

### **PROPRIETARY SYSTEM**

The power of a track system with the steering and tilting of a motorcycle.

### UNPARALLELED PERFORMANCE

Speed: up to 180 Km/h

Acceleration: 0-100 Km/h in 3"

Autonomy: **200 Km (300 km - RE)** 

### **AN OFF-ROAD BEAST**

Weight: ~225 Kg

Power: up to 400 hp (298 KW)

Torque: up to 2.400 Nm

Max payload: 225 Kg

PROFESSIONAL & ENTHUSIASTS

BORDER PATROL SAR, SOF