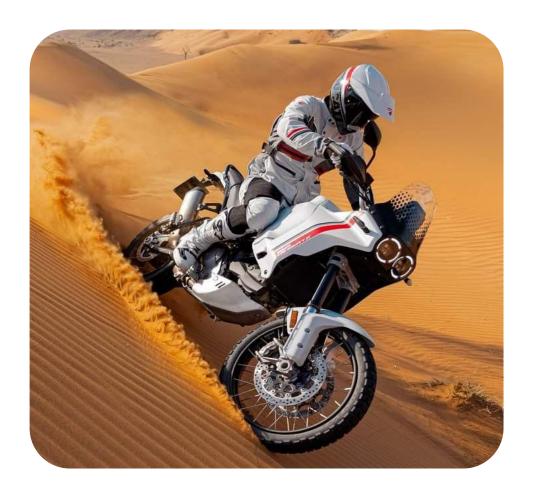

### **PROPRIETARY SYSTEM**

The power of a track system with the steering and tilting of a motorcycle.

### UNPARALLELED PERFORMANCE

Speed: up to 180 Km/h

Acceleration: 0-100 Km/h in 3"

Autonomy: **200 Km (300 km - RE)** 

### **AN OFF-ROAD BEAST**

Weight: ~225 Kg

Power: up to 400 hp (298 KW)

Torque: up to 2.400 Nm

Max payload: 225 Kg

PROFESSIONAL & ENTHUSIASTS

BORDER PATROL SAR, SOF