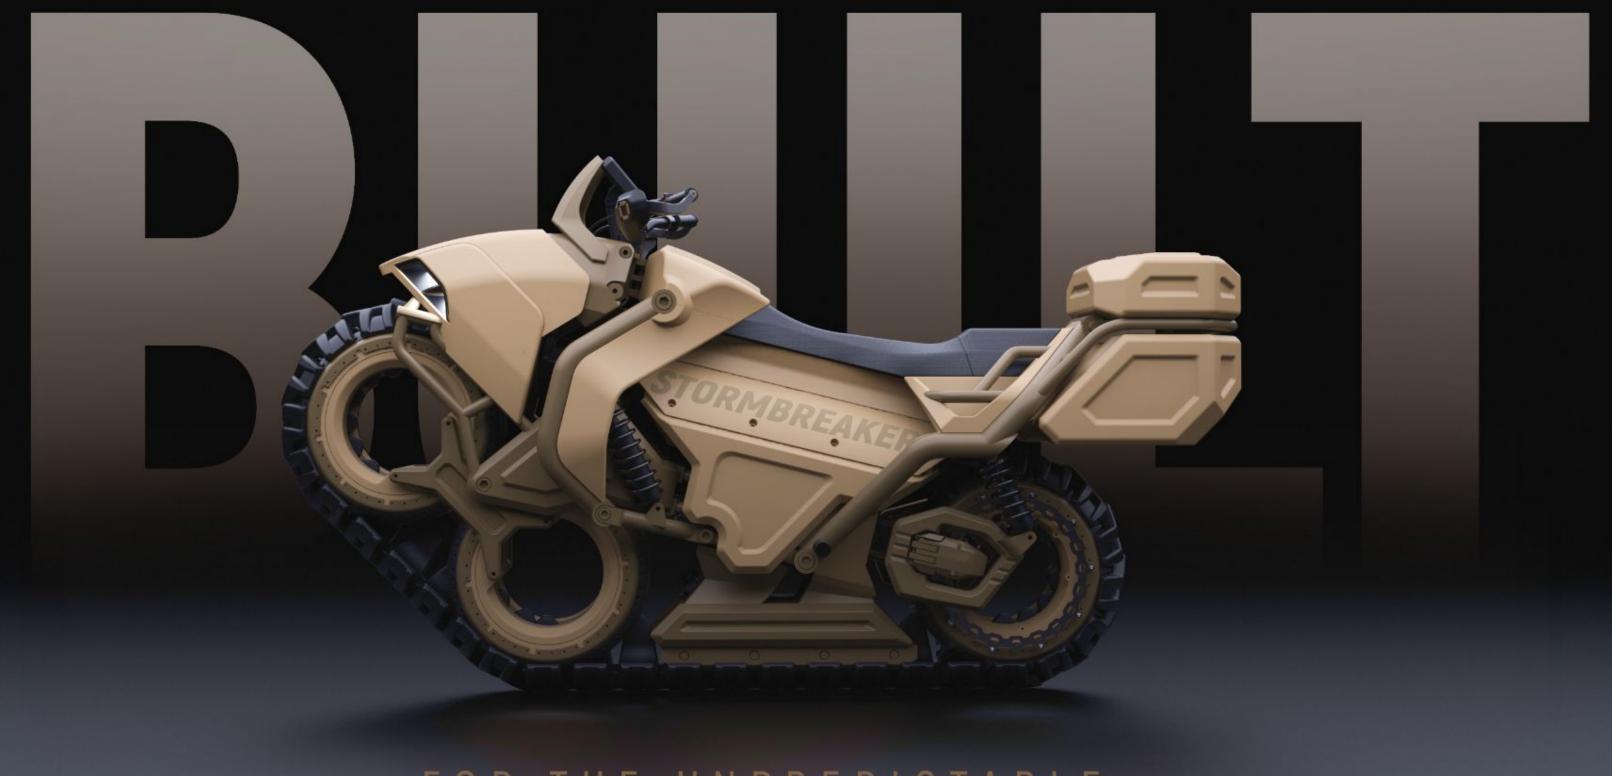

# **BUILT FOR THE UNPREDICTABLE**

## **BUILT FOR THE UNPREDICTABLE**

### **BUILT FOR THE UNPREDICTABLE**

**BUILT FOR THE UNPREDICTABLE** 

13x more than Motorcycles

### **AN OFF-ROAD BEAST**

Weight: ~225 Kg

Power: up to 400 hp (298 KW)

Torque: up to 2.400 Nm

Max payload: 225 Kg

PROFESSIONAL & ENTHUSIASTS

BORDER PATROL SAR, SOF