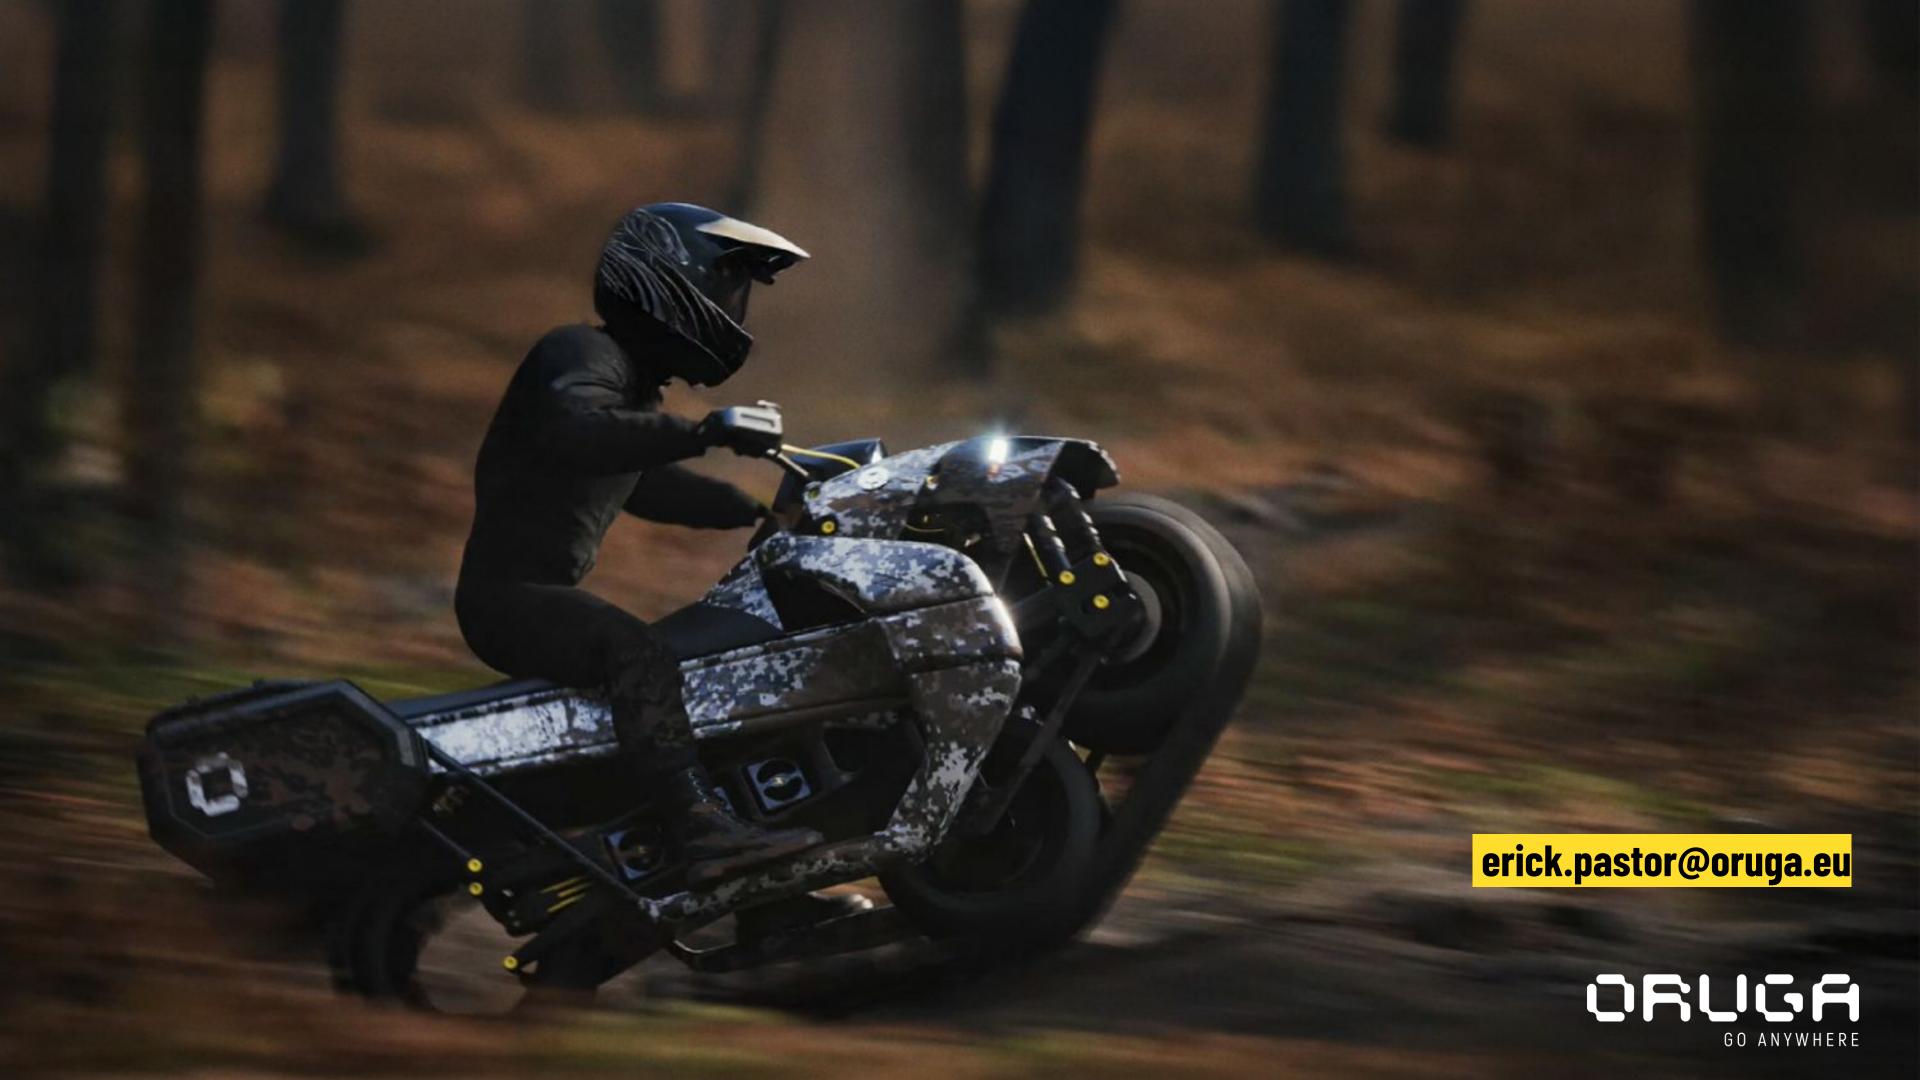

### **PROPRIETARY SYSTEM**

The power of a track system with the steering and tilting of a motorcycle.

### UNPARALLELED PERFORMANCE

Speed: up to 180 Km/h

Acceleration: 0-100 Km/h in 3"

Autonomy: **200 Km (300 km - RE)** 

### **AN OFF-ROAD BEAST**

Weight: ~225 Kg

Power: up to 400 hp (298 KW)

Torque: up to 2.400 Nm

Max payload: 225 Kg

PROFESSIONAL & ENTHUSIASTS

BORDER PATROL SAR, SOF